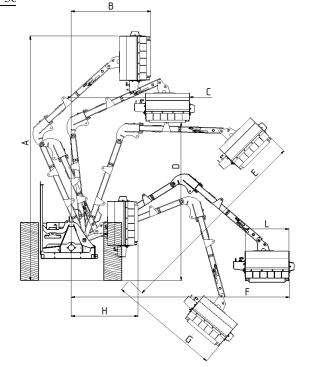

|       | EP25 | EP25 | EP30 | EP30 | EP35 | EP35 |
|-------|------|------|------|------|------|------|
|       | L50  | L60  | L60  | L80  | L60  | L80  |
| A (m) | 2.9  | 3    | 3.4  | 3.6  | 3.8  | 4.0  |
| B (m) | 1    | 1    | 1    | 1    | 1.1  | 1.1  |
| C (m) | 1.3  | 1.4  | 1.6  | 1.8  | 1.8  | 2.0  |
| D (m) | 1.8  | 1.8  | 2.2  | 2.2  | 2.6  | 2.6  |
| E (m) | 2.3  | 2.4  | 2.8  | 3    | 3.2  | 3.4  |
| F (m) | 2.5  | 2.6  | 3    | 3.2  | 3.5  | 3.7  |
| G (m) | 1.2  | 1.3  | 1.5  | 1.7  | 1.7  | 1.9  |
| H (m) | 0.9  | 0.9  | 0.9  | 0.9  | 0.9  | 0.9  |