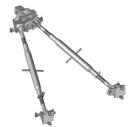

 $\underline{Options}$ : **Hitch stabilizer** consisting of 2 adjustable push bars, a  $3^{\circ}$  point multipoint hitch and fixing shafts.

**Heat exchanger** consisting of heat exchanger, fixing kit and hydraulic connection. **60 kg counter weight set** consisting of 5 weights of 12 kg each and support.

Hitch stabilizer

60 kg counter weight set