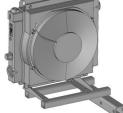

 $\underline{Options}$ : **Hitch stabilizer** consisting of 2 adjustable push bars, a  $3^{\circ}$  point multipoint hitch and fixing shafts.

**Heat exchanger** consisting of heat exchanger, fixing kit and hydraulic connection. **60 kg counter weight set** consisting of 5 weights of 12 kg each and support.