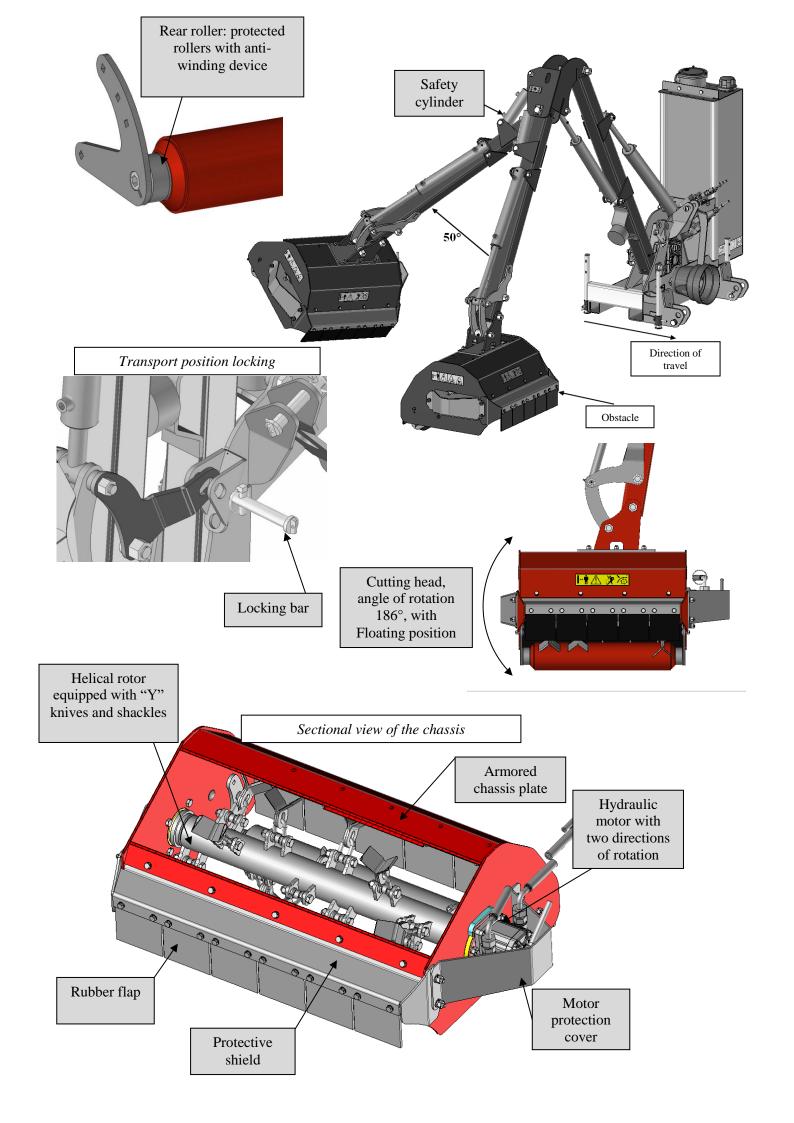

## Rotor supports equipped with European quality bearings.

Curved chassis and rear roller: the shape of the chassis and the special arrangement of the rear roller optimize ventilation, ejection and self-cleaning of the roller. Armored steel chassis 3 mm thick.

**Rear roller:** specially designed to resist lateral movement and protect the bearings from rolling and projections.

High entrance opening: allows to cut high vegetation, without laying it down.

Reinforced front shield: helps to withstand and absorb shocks to the shredding head.

**Shredding head:** with 186° opening and floating position for optimal working comfort and less stress on the joints.

**Safety cylinder:** allows the outer arm and the shredding head to be moved out of the way in case of collision.

Locking bar: locks the arms and the shredding head in the transport position by simply pinning them together.

**Bidirectional control:** allows simultaneous control of the inner and outer arm of the machine.

**Safety, ergonomics:** Front shield, front/rear rubber mudguards against projections. Obstacle clearance cylinder. Accessible lubrication of all supports and joints without disassembly.

| References       | Working<br>width<br>cm | PTO<br>speed<br>rpm | N. Committee of the com | Weight<br>Kg | TRACTOR |                         |                           |
|------------------|------------------------|---------------------|--------------------------------------------------------------------------------------------------------------------------------------------------------------------------------------------------------------------------------------------------------------------------------------------------------------------------------------------------------------------------------------------------------------------------------------------------------------------------------------------------------------------------------------------------------------------------------------------------------------------------------------------------------------------------------------------------------------------------------------------------------------------------------------------------------------------------------------------------------------------------------------------------------------------------------------------------------------------------------------------------------------------------------------------------------------------------------------------------------------------------------------------------------------------------------------------------------------------------------------------------------------------------------------------------------------------------------------------------------------------------------------------------------------------------------------------------------------------------------------------------------------------------------------------------------------------------------------------------------------------------------------------------------------------------------------------------------------------------------------------------------------------------------------------------------------------------------------------------------------------------------------------------------------------------------------------------------------------------------------------------------------------------------------------------------------------------------------------------------------------------------|--------------|---------|-------------------------|---------------------------|
|                  |                        |                     |                                                                                                                                                                                                                                                                                                                                                                                                                                                                                                                                                                                                                                                                                                                                                                                                                                                                                                                                                                                                                                                                                                                                                                                                                                                                                                                                                                                                                                                                                                                                                                                                                                                                                                                                                                                                                                                                                                                                                                                                                                                                                                                                |              | HP      | Minimum<br>Weight<br>Kg | Width mini outside wheels |
| RBEP25+RBEPLTB50 | 50                     | 540*                | 8 x 2                                                                                                                                                                                                                                                                                                                                                                                                                                                                                                                                                                                                                                                                                                                                                                                                                                                                                                                                                                                                                                                                                                                                                                                                                                                                                                                                                                                                                                                                                                                                                                                                                                                                                                                                                                                                                                                                                                                                                                                                                                                                                                                          | 315          | 15/30   | 660                     | 1.10 m                    |
| RBEP25+RBEPLTB60 | 60                     | 540*                | 10 x 2                                                                                                                                                                                                                                                                                                                                                                                                                                                                                                                                                                                                                                                                                                                                                                                                                                                                                                                                                                                                                                                                                                                                                                                                                                                                                                                                                                                                                                                                                                                                                                                                                                                                                                                                                                                                                                                                                                                                                                                                                                                                                                                         | 320          | 20/30   | 660                     | 1.20 m                    |
| RBEP30+RBEPLTB60 | 60                     | 540*                | 10 x 2                                                                                                                                                                                                                                                                                                                                                                                                                                                                                                                                                                                                                                                                                                                                                                                                                                                                                                                                                                                                                                                                                                                                                                                                                                                                                                                                                                                                                                                                                                                                                                                                                                                                                                                                                                                                                                                                                                                                                                                                                                                                                                                         | 330          | 20/30   | 900                     | 1.20 m                    |
| RBEP30+RBEPLTB80 | 80                     | 540*                | 14 x 2                                                                                                                                                                                                                                                                                                                                                                                                                                                                                                                                                                                                                                                                                                                                                                                                                                                                                                                                                                                                                                                                                                                                                                                                                                                                                                                                                                                                                                                                                                                                                                                                                                                                                                                                                                                                                                                                                                                                                                                                                                                                                                                         | 345          | 25/35   | 900                     | 1.30 m                    |
| RBEP35+RBEPLTB60 | 60                     | 540*                | 10 x 2                                                                                                                                                                                                                                                                                                                                                                                                                                                                                                                                                                                                                                                                                                                                                                                                                                                                                                                                                                                                                                                                                                                                                                                                                                                                                                                                                                                                                                                                                                                                                                                                                                                                                                                                                                                                                                                                                                                                                                                                                                                                                                                         | 350          | 30/40   | 1100                    | 1.30 m                    |
| RBEP35+RBEPLTB80 | 80                     | 540*                | 14 x 2                                                                                                                                                                                                                                                                                                                                                                                                                                                                                                                                                                                                                                                                                                                                                                                                                                                                                                                                                                                                                                                                                                                                                                                                                                                                                                                                                                                                                                                                                                                                                                                                                                                                                                                                                                                                                                                                                                                                                                                                                                                                                                                         | 365          | 30/40   | 1100                    | 1 20 m                    |