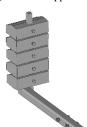

 $\underline{Options}$ : **Hitch stabilizer** consisting of 2 adjustable push bars, a  $3^{\circ}$  point multipoint hitch and fixing shafts.

**Heat exchanger** consisting of heat exchanger, fixing kit and hydraulic connection. **60 kg counter weight set** consisting of 5 weights of 12 kg each and support.

Hitch stabilizer

60 kg counter weight set